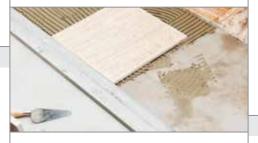

#### **APPLICATION**

Apply RAK Super Tile Fix to a uniform thickness of 3 mm to 6 mm on the support to cover the slots on the back of the tiles on an area of not more than 1 m at time. for horizontal applications a solid bed fix is recommended as well as for heavy duty vertical applications. For other vertical applications use a toothed spatula to comb horizontally to remove excess. The trowel should have 6 mm notches at 25 mm intervals centre to centre. Apply the tiles, press it.

Smooth out carefully so that the mortar is spread evenly . If the bonding is perfect, the tiles will not slide. The joints can be filled with RAK grout (available in Grey , white or matching colors on request).