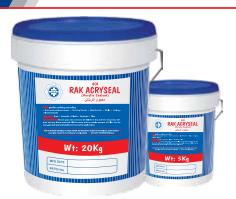

## TECHNICAL DATA SHEET

(ACRYLIC SEALANT)

**RAK ACRYSEAL** is a permanent, flexible sealant for a wide variety of internal applications where low (+/-5%) movement is anticipated. Excellent adhesion to most substrates.

#### **ORDERING GUIDE**

PRODUCT NO. 401 **STANDARDS** ASTM C733 **PACKAGING** 5 / 20 kg Packs COLOR White / Grey