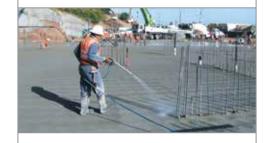

#### **USES**

As a spray applied membrane to retain moisture in concrete for effective curing. Suitable for all general concreting applications of particular benefit for large area concrete surfaces such as runways, roads, bridge works, precast concrete etc.

### **APPLICATION**

RAK Cure is spray-applied to the fresh concrete. For horizontal surfaces, RAK Cure should be applied as soon as the initial surface sheen has disappeared from the concrete surface. In case of formed concrete, RAK Cure is applied immediately on removal of formwork. Prior to applications on vertical surfaces, it is essential to wet the surface with clean water.