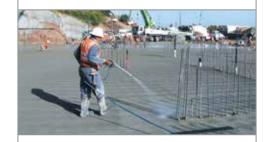

#### **USES**

As a spray applied membrane to retain moisture in concrete for effective curing. Suitable for all general concreting applications of particular benefit for large area concrete surfaces such as runways, roads, bridge works, precast concrete etc.

#### **APPLICATION**

RAK Cure is spray-applied to the fresh concrete. For horizontal surfaces, RAK Cure should be applied as soon as the initial surface sheen has disappeared from the concrete surface. In case of formed concrete, RAK Cure is applied immediately on removal of formwork. Prior to applications on vertical surfaces, it is essential to wet the surface with clean water.