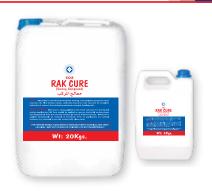

## TECHNICAL DATA SHEET

**502-AR** | RAK CURE ACRYLIC

(Acrylic Curing Compound)

RAK CURE is a water-based, membrane forming, acrylic emulsion sprayed on fresh concrete. The film formed, retains sufficient moisture in the concrete for complete hydration of cement, thus obtaining optimum strength development.

### **ORDERING GUIDE**

PRODUCT NO. 502

**STANDARDS** ASTM C-156

> ASTM C-309, Type 1, Class

20 / 200 kg Pags

**COLOR** White

**PACKAGING** 